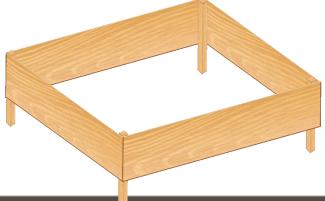

## 4'x4'x10" Raised Bed Kits & Extender Kits

## **Do It Yourself Wood Kits**

**Kid's Picnic Tables** 

Raised Beds create instant gardens and are great for controlling weeds. Each 4'x4'x10" garden requires ½ square yard of soil. Kits come with instructions and recommendations for soil amenities. It is recommended to put cardboard or fabric weed barrier below your garden for extra weed and moisture control.

| Product                                       |                                                                                                                   | Description                                                                                    |             |               | Price           | Qty     | Tota  |
|-----------------------------------------------|-------------------------------------------------------------------------------------------------------------------|------------------------------------------------------------------------------------------------|-------------|---------------|-----------------|---------|-------|
| 4'x4'x10" Raised Garden Base Kit              |                                                                                                                   | Made from rot-resistant Cedar; 10-20 yr lifespan                                               |             | \$89          |                 |         |       |
| 4'x4'x10" Raised Garden Extension             |                                                                                                                   | Add on to the base kit to make a bigger garden                                                 |             |               | \$39            |         |       |
| Raised Bed Installation                       |                                                                                                                   | Install on location & add soil (combination of peat moss & Miracle Grow Vegetable Garden soil) |             |               | \$40            |         |       |
|                                               |                                                                                                                   | Completed Build Pr                                                                             | roducts     |               |                 |         |       |
| Kid's Picnic Table                            | Ready to use on delivery - Made from weather resistant pre-treated deck wood. Paint and stain to suit your style. |                                                                                                |             | -treated deck | \$85            |         |       |
| Delivery: (FREE if delivered to Farm to Table |                                                                                                                   |                                                                                                |             |               |                 | ence)   | \$10  |
| Sales Tax: (6%)                               |                                                                                                                   |                                                                                                |             |               |                 | : (6%)  |       |
|                                               |                                                                                                                   |                                                                                                |             |               |                 | Total:  |       |
|                                               |                                                                                                                   | Contact & Billing Info                                                                         | ormation    |               |                 |         |       |
| Name:                                         |                                                                                                                   | Conta                                                                                          | act Phone:  |               |                 |         |       |
| Address:                                      |                                                                                                                   | City, S                                                                                        | State, Zip: |               |                 |         |       |
| Email:                                        |                                                                                                                   |                                                                                                |             |               |                 |         |       |
| Delivery Date: Fa                             | arm to Table Conf                                                                                                 | erence – March 22 & 23, 2013                                                                   |             |               |                 |         |       |
| Payment Method:                               |                                                                                                                   |                                                                                                |             |               |                 |         |       |
| Checks: Make check                            |                                                                                                                   | ouble." Send payment to: 711 4 <sup>t</sup>                                                    |             |               | <b>sh:</b> Will | be acce | epted |