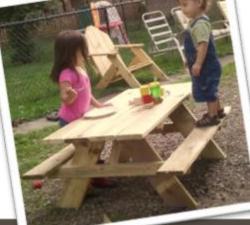

## **Do It Yourself Wood Kits**

**Kid's Picnic Tables** 

Raised Beds create instant gardens and are great for controlling weeds. Each 4'x4'x10" garden requires ½ square yard of soil. Kits come with instructions and recommendations for soil amenities. It is recommended to put cardboard or fabric weed barrier below your garden for extra weed and moisture control.

| Product                                       |                                                                                                                   | Description                                                                                    |             |               | Price           | Qty     | Tota  |
|-----------------------------------------------|-------------------------------------------------------------------------------------------------------------------|------------------------------------------------------------------------------------------------|-------------|---------------|-----------------|---------|-------|
| 4'x4'x10" Raised Garden Base Kit              |                                                                                                                   | Made from rot-resistant Cedar; 10-20 yr lifespan                                               |             | \$89          |                 |         |       |
| 4'x4'x10" Raised Garden Extension             |                                                                                                                   | Add on to the base kit to make a bigger garden                                                 |             |               | \$39            |         |       |
| Raised Bed Installation                       |                                                                                                                   | Install on location & add soil (combination of peat moss & Miracle Grow Vegetable Garden soil) |             |               | \$40            |         |       |
|                                               |                                                                                                                   | Completed Build Pr                                                                             | roducts     |               |                 |         |       |
| Kid's Picnic Table                            | Ready to use on delivery - Made from weather resistant pre-treated deck wood. Paint and stain to suit your style. |                                                                                                |             | -treated deck | \$85            |         |       |
| Delivery: (FREE if delivered to Farm to Table |                                                                                                                   |                                                                                                |             |               |                 | ence)   | \$10  |
| Sales Tax: (6%)                               |                                                                                                                   |                                                                                                |             |               |                 | : (6%)  |       |
|                                               |                                                                                                                   |                                                                                                |             |               |                 | Total:  |       |
|                                               |                                                                                                                   | Contact & Billing Info                                                                         | ormation    |               |                 |         |       |
| Name:                                         |                                                                                                                   | Conta                                                                                          | act Phone:  |               |                 |         |       |
| Address:                                      |                                                                                                                   | City, S                                                                                        | State, Zip: |               |                 |         |       |
| Email:                                        |                                                                                                                   |                                                                                                |             |               |                 |         |       |
| Delivery Date: Fa                             | arm to Table Conf                                                                                                 | erence – March 22 & 23, 2013                                                                   |             |               |                 |         |       |
| Payment Method:                               |                                                                                                                   |                                                                                                |             |               |                 |         |       |
| Checks: Make check                            |                                                                                                                   | ouble." Send payment to: 711 4 <sup>t</sup>                                                    |             |               | <b>sh:</b> Will | be acce | epted |