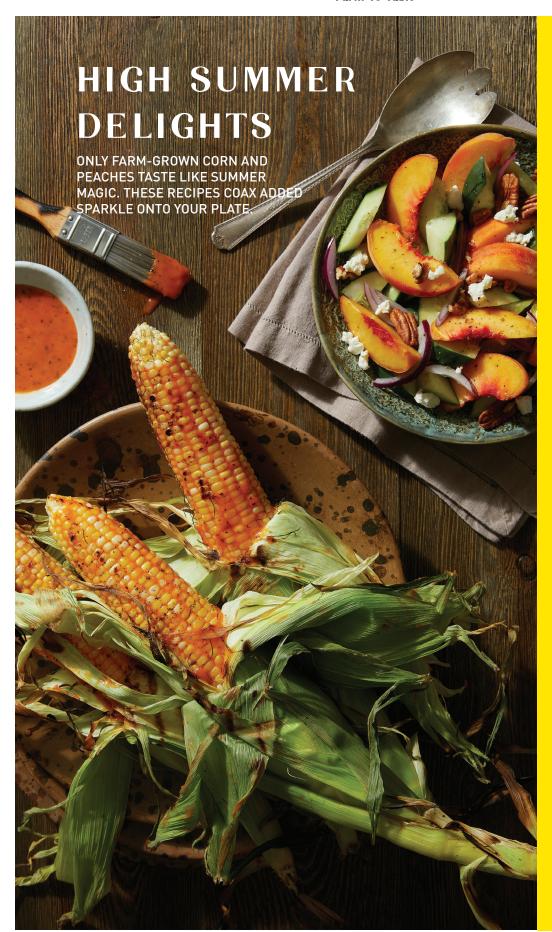

#### **Peach & Cucumber Salad**

- 3 fresh peaches, sliced
- 2 medium cucumbers, sliced
- 1/2 red onion, sliced
- 6 basil leaves, chopped
- 1 tbsp apple cider vinegar
- 1 lemon, juiced
- 1 tbsp honey
- 2 tbsp avocado oil (or olive oil) Salt and pepper, to taste
- 1/4 cup toasted pecans
- 1/4 cup crumbled goat cheese
- **1.** Combine sliced peaches, cucumber, onion and basil into a bowl and set aside.
- **2.** In another bowl, combine apple cider vinegar, honey, oil, lemon juice, salt and pepper to taste.
- **3.** Pour mixture over the peaches and cucumbers and mix well.
- **4.** Cover and refrigerate for at least
- **5.** Garnish with toasted pecans, fresh basil sprigs and goat cheese just before serving. Delicious with grilled pork or chicken.

# **Shenot Farm Summer Grilled Corn**

- 6 ears corn
- 1 cup Shenot's Vidalia Onion Grillin' Sauce
- 2 tbsp. butter Salt and pepper, to taste
- **1.** Melt butter and mix with 1 cup Shenot's Vidalia Onion Grillin' Sauce.
- **2.** Brush onto corn and grill until slightly charred on the outside.
- **3.** Season with salt and pepper to taste.
- **4.** Cool just enough to eat comfortably... and enjoy!