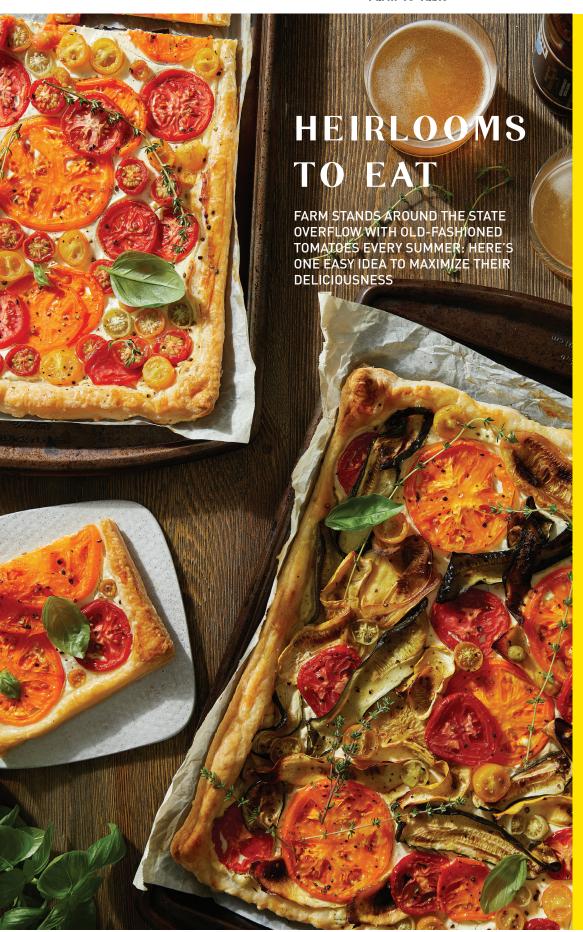

# Heirloom Tomato & Squash Tart

This gem of a recipe couldn't be easier, as long as you visit a farm stand or farmers' market and stock up on fresh tomatoes and squash.

- 1 container Boursin Garlic and Herb cheese
- 4 oz goat cheese
- 1 egg
- 1 tbsp fresh thyme, chopped
- 2 tbsp fresh basil, chopped Salt and pepper, to taste
- 1 zucchini, sliced thinly lengthwise
- yellow squash, sliced thinly lengthwise
   Heirloom tomatoes, sliced
- 2 sheets store bought puff pas try, or homemade if you are feeling adventurous!
- 1 egg, for brushing crust
- 1 tbsp olive oil
- 1. Preheat oven to 400 degrees.
- 2. Mix Boursin, goat cheese, egg, and herbs until evenly blended.
  Season with salt and pepper to taste.
- **3.** Place pieces of puff pastry onto parchment-lined baking sheets, and spread cheese mixture evenly onto each piece of pastry, leaving 1-inch edge uncovered for crust.
- **4.** Arrange sliced tomatoes, zucchini and yellow squash on top. Have some fun here and make it pretty!
- **5.** Season with salt and pepper and drizzle with olive oil.
- 6. Brush edges with egg wash.
- **7.** Bake at 400 degrees for about 20 minutes or until golden brown. Top with fresh thyme leaves.
- **8.** Let cool for five minutes before slicing.