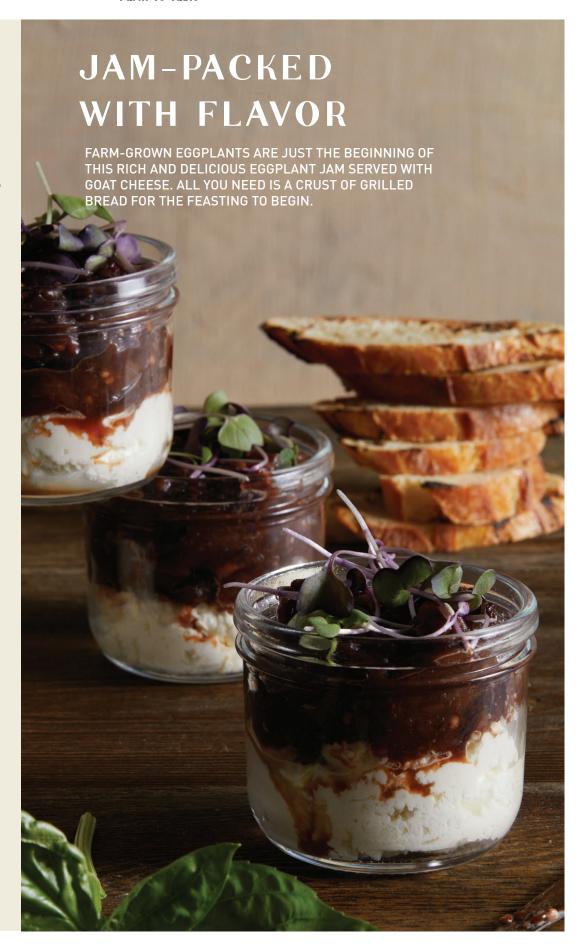

# Heirloom Tomato & Squash Tart

This gem of a recipe couldn't be easier, as long as you visit a farm stand or farmers' market and stock up on fresh tomatoes and squash.

- 1 container Boursin Garlic and Herb cheese
- 4 oz goat cheese
- 1 egg
- 1 tbsp fresh thyme, chopped
- 2 tbsp fresh basil, chopped Salt and pepper, to taste
- 1 zucchini, sliced thinly lengthwise
- yellow squash, sliced thinly lengthwise
   Heirloom tomatoes, sliced
- 2 sheets store bought puff pas try, or homemade if you are feeling adventurous!
- 1 egg, for brushing crust
- 1 tbsp olive oil
- 1. Preheat oven to 400 degrees.
- 2. Mix Boursin, goat cheese, egg, and herbs until evenly blended.
  Season with salt and pepper to taste.
- **3.** Place pieces of puff pastry onto parchment-lined baking sheets, and spread cheese mixture evenly onto each piece of pastry, leaving 1-inch edge uncovered for crust.
- **4.** Arrange sliced tomatoes, zucchini and yellow squash on top. Have some fun here and make it pretty!
- **5.** Season with salt and pepper and drizzle with olive oil.
- 6. Brush edges with egg wash.
- **7.** Bake at 400 degrees for about 20 minutes or until golden brown. Top with fresh thyme leaves.
- **8.** Let cool for five minutes before slicing.