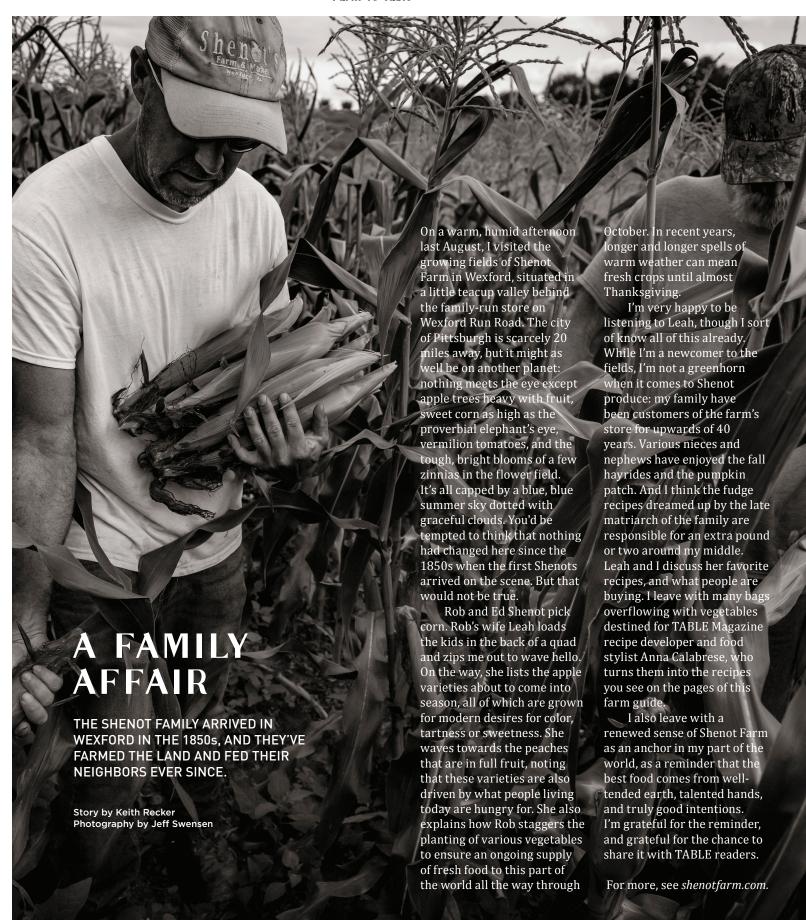

#### Shenot Farm & Market

3754 Wexford Run Rd., Wexford, PA 15090 724.935.2542 • shenotfarm.com Farm and Retailer: Apples, peaches, nectarines, pears, plums, produce, apple cider.